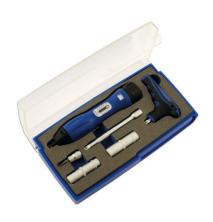

## **TPMS Torque Driver & Tool Set 6pc**

For vehicles fitted with Tyre Pressure Monitoring Systems (TPMS) that rely on sensors attached to the inside of the tyre valve. Designed to remove the valve/sensor unit and dismantle/reassemble in the correct way ensuring that delicate valve components to do not get overtightened.

## **Additional Information**

- Kit includes: 11 & 12mm deep 1/4"D sockets, 1/4"D 100mm extension, torque driver( 2-10Nm ); T-wrench handle, T20 Torx\* bit .
- · Low torque driver can also be used for tightening other low torque components eg airbags, interior panels, plastic fairings etc.