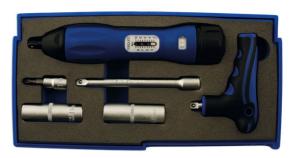

## **TPMS Torque Driver & Tool Set 6pc**

For vehicles fitted with Tyre Pressure Monitoring Systems (TPMS) that rely on sensors attached to the inside of the tyre valve. Designed to remove the valve/sensor unit and dismantle/reassemble in the correct way ensuring that delicate valve components to do not get overtightened.

## **Additional Information**

- Kit includes: 11 & 12mm deep 1/4"D sockets, 1/4"D 100mm extension, torque driver( 2-10Nm ); T-wrench handle, T20 Torx\* bit .
- · Low torque driver can also be used for tightening other low torque components eg airbags, interior panels, plastic fairings etc.